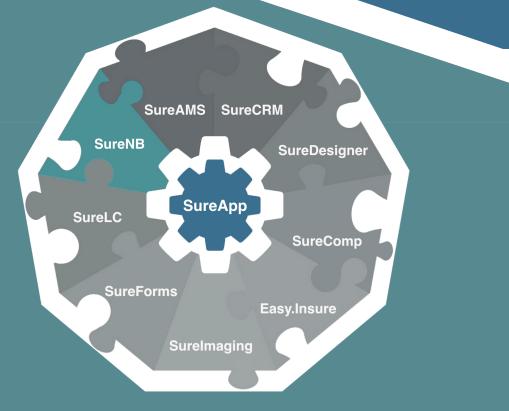

SureApp platform

9

Instant, customized quotes

Supported

As with all of our modules, SureNB is **fully integrated** into the **SureApp** suite.

In addition, your staff will have access to **first class technical support.** Our team of "SureApp experts" boasts industry-leading response times with a hands-on approach. **Product Lines:** 